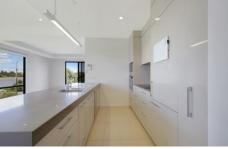

- 2 bedrooms with large BIR's, fans main with large ensuite.
- Open plan kitchen with electric oven and hotplates,  $\ensuremath{\mathsf{DW}}$  and pantry.
- Main bathroom with shower and WC.
- Secure one car garage parking with storage cage and visitors parks.
- Intercom.
- Central heating/cooling.
- European laundry and additional storage.
- Large balcony overlooking the river and Hopkins Bridge.