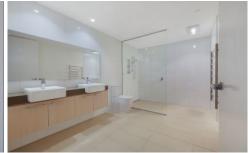

- 2 bedrooms with large BIR's, fans main with large ensuite.
- Open plan kitchen with electric oven and hotplates,  $\ensuremath{\mathsf{DW}}$  and pantry.
- Main bathroom with shower and WC.
- Secure one car garage parking with storage cage and visitors parks.
- Intercom.
- Central heating/cooling.
- European laundry and additional storage.
- Large balcony overlooking the river and Hopkins Bridge.