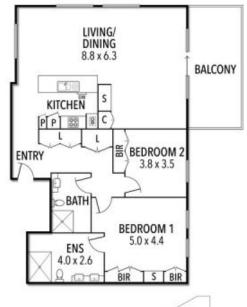

- 2 bedrooms with large BIR's, fans main with large ensuite.
- Open plan kitchen with electric oven and hotplates,  $\ensuremath{\mathsf{DW}}$  and pantry.
- Main bathroom with shower and WC.
- Secure one car garage parking with storage cage and visitors parks.
- Intercom.
- Central heating/cooling.
- European laundry and additional storage.
- Large balcony overlooking the river and Hopkins Bridge.

## 10 MARFELL ROAD, WARRNAMBOOL, VIC

INTERNAL 134 SQM APPROX

THE ABOVE PLAN IS AN ARTIST'S IMPRESSION ONLY, IT INCLUDES ELEMENTS THAT ARE FOR DISPLAY PURPOSES ONLY AND MAY NOT BE TO SCALE. LANDSCAPING SHOWN IS INDICATIVE ONLY. DIMENSIONS ARE APPROXIMATE.