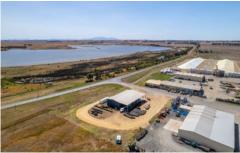

Westvic Tyres operates from two locations allowing them to perfectly service the industry. Being positioned on two Major Highways between Melbourne and Adelaide they also offer onsite service, covering a large area of the Western District.

The Mortlake Facility offers a 30m x 21m complex, with a 12m skillion fronting the Hamilton Highway, Lake Bolac

Price : EXPRESSION OF INTEREST

**Building Size**: 540 sqm **Land Size**: 6647 sqm

View : https://www.falk.com.au/sale/vic/ballarat