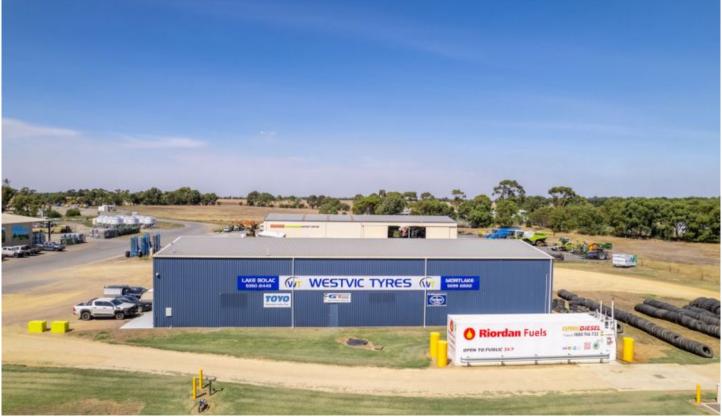

## 2040 Glenelg Highway Lake Bolac VIC

A magnificent, independent family owned and operated business of 25 years, situated in the Western District of Victoria. Westvic Tyres have a loyal base of customers within the Agriculture, Forestry, Earthmoving and Transport industries. The passenger and 4-wheel drive sector is greatly supported by repeat customers. They also sell a large variety of Batteries and Fuchs Lubricants to suit all vehicles.

The Mortlake Facility offers a 30m x 21m complex, with a 12m skillion fronting the Hamilton Highway, Lake Bolac

Price : EXPRESSION OF INTEREST

**Building Size**: 540 sqm **Land Size**: 6647 sqm

View : https://www.falk.com.au/sale/vic/ballarat