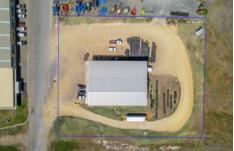

The Mortlake Facility offers a 30m x 21m complex, with a 12m skillion fronting the Hamilton Highway, Lake Bolac

Price : EXPRESSION OF INTEREST

**Building Size**: 540 sqm **Land Size**: 6647 sqm

View : https://www.falk.com.au/sale/vic/ballarat