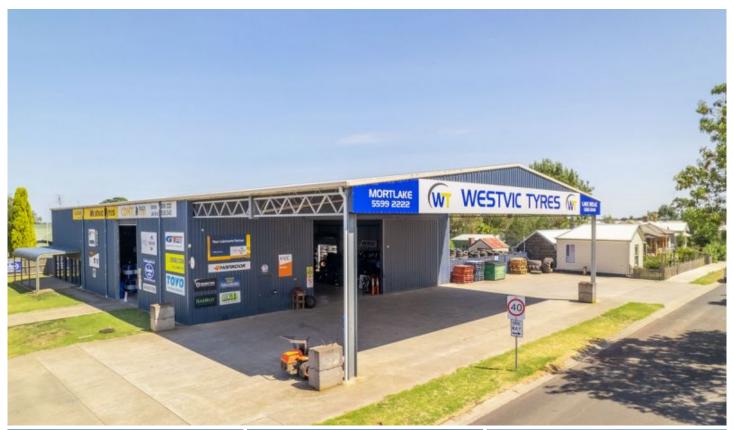

## 47 Dunlop Street Mortlake VIC

A magnificent, independent family owned and operated business of 25 years, situated in the Western District of Victoria. Westvic Tyres have a loyal base of customers within the Agriculture, Forestry, Earthmoving and Transport industries. The passenger and 4-wheel drive sector is greatly supported by repeat customers. They also sell a large variety of Batteries and Fuchs Lubricants to suit all vehicles.

The Mortlake Facility offers a 30m x 21m complex, with a 12m skillion fronting the Hamilton Highway, Lake Bolac

Price : EXPRESSION OF INTEREST

**Building Size**: 930 sqm **Land Size**: 2038 sqm

View : https://www.falk.com.au/sale/vic/great-o cean-rd-otway-ranges/mortlake/commer