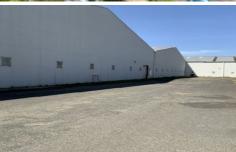

## 112 Main Street Elliminyt VIC

Situated on Colac's main southern arterial road, and well located amongst light industrial businesses, this outstanding prominent and flexible warehouse is offered to the commercial market. High clearance from 6.2m to 10.1m, with concrete strength of 40 mpa and three phase power, open plan and no internal columns ensure a variety of potential uses with access from the south. AVAILABLE as whole 2560 m2 or in three sections 1089m2 and 2 x 730m2