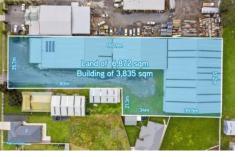

## 112 Main Street Elliminyt VIC

Situated on Colac's main southern arterial road, and well located amongst light industrial businesses, this outstanding prominent and flexible warehouse is offered to the commercial market. High clearance from 6.2m to 10.1m, with concrete strength of 40 mpa and three phase power, open plan and no internal columns ensure a variety of potential uses with access from the south. AVAILABLE as whole 2560 m2 or in three sections 1089m2 and 2 x 730m2

## 10

Price : From \$48,750 pa

**Building Size**: 2560 sqm **Land Size**: 6872 sqm

View : https://www.falk.com.au/lease/vic/greatocean-rd-otway-ranges/elliminyt/comme

rcial/industrial/7681310

David Falk 03 5561 1677