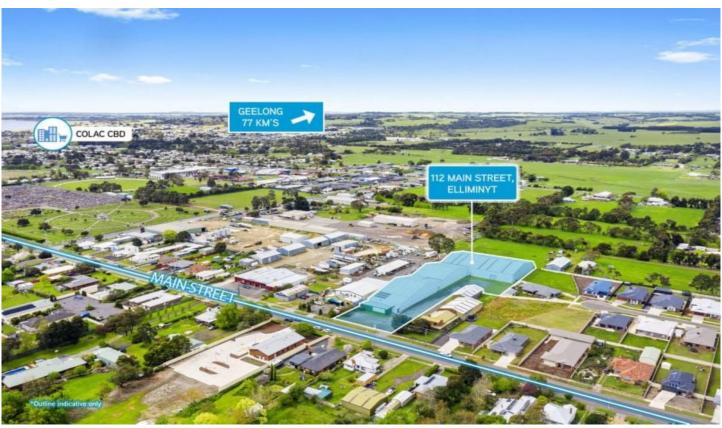

## 112 Main Street Elliminyt VIC

Situated on Colac's main southern arterial road, and well located amongst light industrial businesses, this outstanding prominent and flexible warehouse is offered to the commercial market. High clearance from 6.2m to 10.1m, with concrete strength of 40 mpa and three phase power, open plan and no internal columns ensure a variety of potential uses with access from the south. AVAILABLE as whole 2560 m2 or in three sections 1089m2 and 2 x 730m2

## 10

Price : From \$48,750 pa

**Building Size**: 2560 sqm **Land Size**: 6872 sqm

View : https://www.falk.com.au/lease/vic/greatocean-rd-otway-ranges/elliminyt/comme

rcial/industrial/7681310

David Falk 03 5561 1677