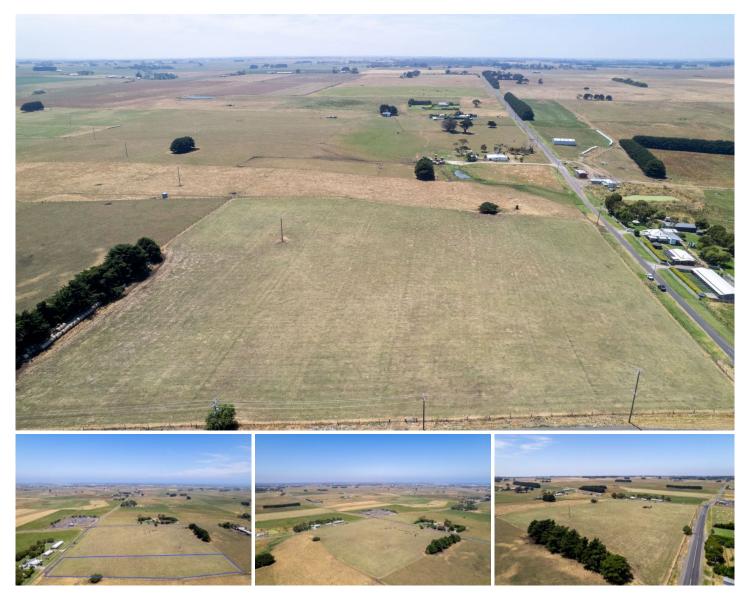

## 1/752 Tower Hill Road Yangery VIC

Enjoy rural life just minutes from town, this is a magnificent opportunity to create your dream home with the privacy of 4.5 acres of pasture. Located ideally between Warrnambool and Koroit you will not sacrifice access to the comfort of the two towns amenities. Boasting a picturesque landscape with panoramic views from the Yangery Valley, to Tower Hill and the Southern outlook over Illowa down towards the ocean.

## **Price** : \$500,000-\$525,000

View : https://www.falk.com.au/sale/vic/warrnambool-po rt-fairy/yangery/residential/rural/7757298

David Falk 03 5561 1677

Pia Falk 03 5561 1677