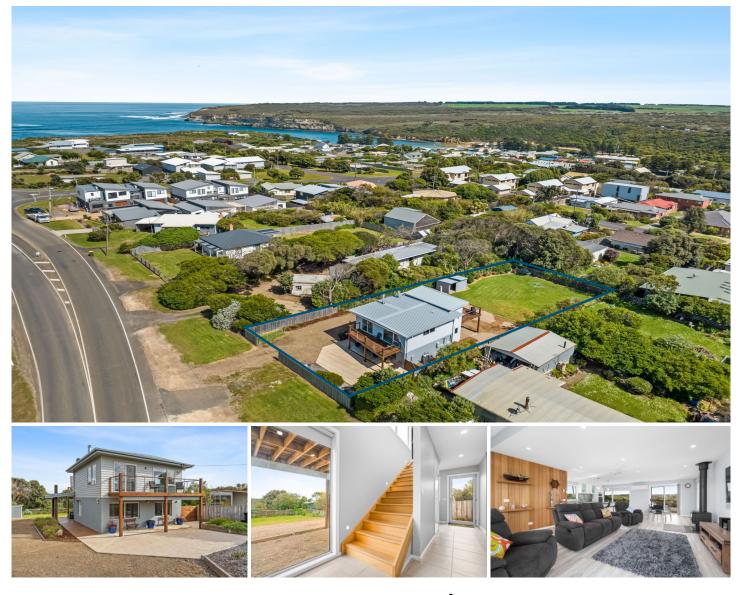

#### 31 Great Ocean Road Port Campbell VIC

This absolutely superb two story home has been completely rebuilt from the ground up, no expense spared. The ground floor offers entrance hall, three bedrooms all with built in robes and ceiling fans, a central bathroom with a bath and a separate shower, separate WC and storage under the staircase, Laundry area, a magnificent timber staircase leads to the first floor where the entertaining begins this open plan area incorporates the kitchen living and dining area with timber decks to the to the east and west offering beautiful Newfield valley views and Ocean glimpse a great place for all the family to enjoy.

The home boasts Granite Bench tops in the kitchen, electric cooking, double glazed windows throughout, Wood heating and reverse cycle air-conditioning, fully insulated offering a 6.2 energy rating. The home has been re wired re plumb and a new roof all on a huge 898m2 parcel of

## 3 🎮 1 🚔 5 🚘

- Land Size : 898 sqm
  - : https://www.falk.com.au/sale/vic/great-ocea n-rd-otway-ranges/port-campbell/residential/ house/7795880

View

David Falk 03 5561 1677

Pia Falk 03 5561 1677