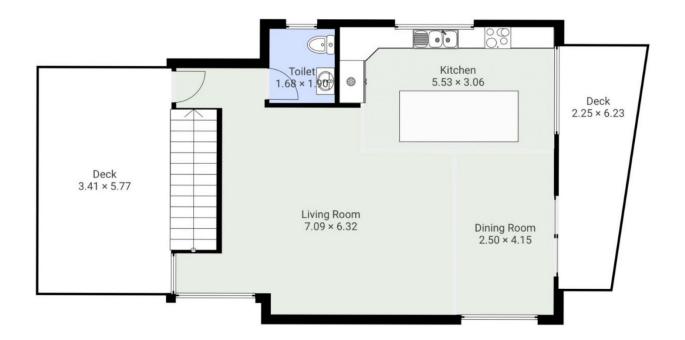

# 31 Great Ocean Road, Port Campbell

31 Great Ocean Road, Port Campbell FLOORS: 2

#### ▼ 1st Floor

The measurements provided in this real estate floor plan are intended to serve as a general guide and for marketing purposes only. While every effort has been made to ensure accuracy, these measurements are not intended to be relied upon for any purpose, and should not be considered a guarantee of precise dimensions or square footage.