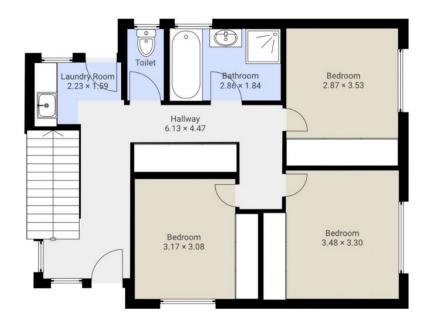

# 31 Great Ocean Road, Port Campbell

31 Great Ocean Road, Port Campbell FLOORS: 2

### ▼ Ground Floor