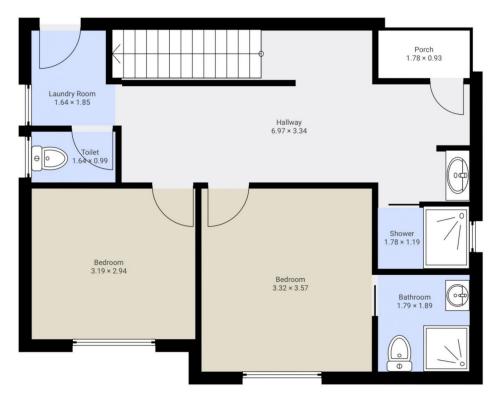

## 4 Sutlej Court, Peterborough

4 Sutlej Court, Peterborough FLOORS: 2

### Ground Floor

#### ▼ 1st Floor

The measurements provided in this real estate floor plan are intended to serve as a general guide and for marketing purposes only. While every effort has been made to ensure accuracy, these measurements are not intended to be relied upon for any purpose, and should not be considered a guarantee of precise dimensions or square footage.