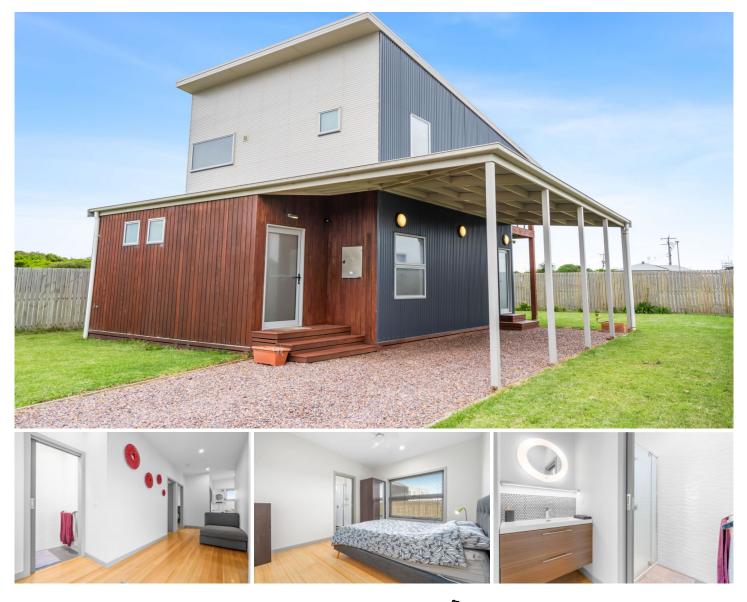

### 4 Sutlej Court Peterborough VIC

This is a new two story home that offers great flexibility on a great 470m2 block, downstairs there are two bedrooms master with ensuite both with built robes and a separate bathroom for the 2nd bedroom. Upstairs is a superb open living area all of which opens on to the deck with sliding doors giving an even bigger sense of space, the home is designed to capture the view to the max and those sunsets.

There's room for the family to camp with plenty of grassed area both back and front yards, Peterborough would have to be one of the most beautiful untouched seaside villages left. Not to mention only being 3 hours from Melbourne on The Great Ocean Road offering some of the best Fishing surfing and walking tracks along the coast, not to be overlooked.

# 2 🎮 2 🚔

Land Size : 470 sqm

View : https://www.falk.com.au/sale/vic/great-ocea n-rd-otway-ranges/peterborough/residential/ house/7823769

David Falk 03 5561 1677

Pia Falk 03 5561 1677

Inspection by appointment only.