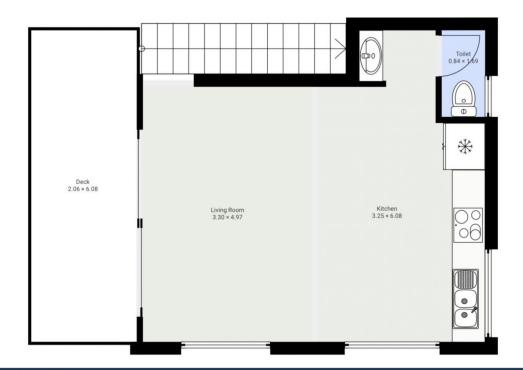

## 4 Sutlej Court, Peterborough

4 Sutlej Court, Peterborough FLOORS: 2

#### ▼ 1st Floor

The measurements provided in this real estate floor plan are intended to serve as a general guide and for marketing purposes only. While every effort has been made to ensure accuracy, these measurements are not intended to be relied upon for any purpose, and should not be considered a guarantee of precise dimensions or square footage.