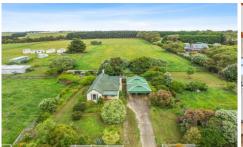

## 247 Southern Cross Road Southern Cross VIC

Offering incredible rural views of Warrnambool and the Ocean, 12.23 acres of prime Southern Cross country only 12 minutes from the center of the Warrnambool CBD (12km) subdivided in two three paddocks watered by one bore. There is a period Cottage comprising of three bedrooms, two living areas, kitchen meals, central bathroom and Laundry a real beauty in need of a renovation. The Cottage is set amongst a mature garden with a number of fruit trees. In addition there is a very good 17m x 8m fully lock up workshop with concrete floor and power connected.