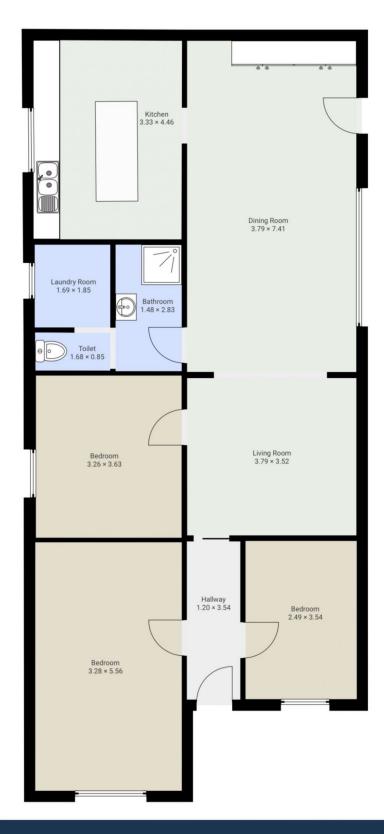

## 247 Southern Cross Road Southern Cross VIC

Offering incredible rural views of Warrnambool and the Ocean, 12.23 acres of prime Southern Cross country only 12 minutes from the center of the Warrnambool CBD (12km) subdivided in two three paddocks watered by one bore. There is a period Cottage comprising of three bedrooms, two living areas, kitchen meals, central bathroom and Laundry a real beauty in need of a renovation. The Cottage is set amongst a mature garden with a number of fruit trees. In addition there is a very good 17m x 8m fully lock up workshop with concrete floor and power connected.

## 247 Southern Cross Road, Southern Cross

247 Southern Cross Road, Southern Cross FLOORS: 1

## **▼** Ground Floor