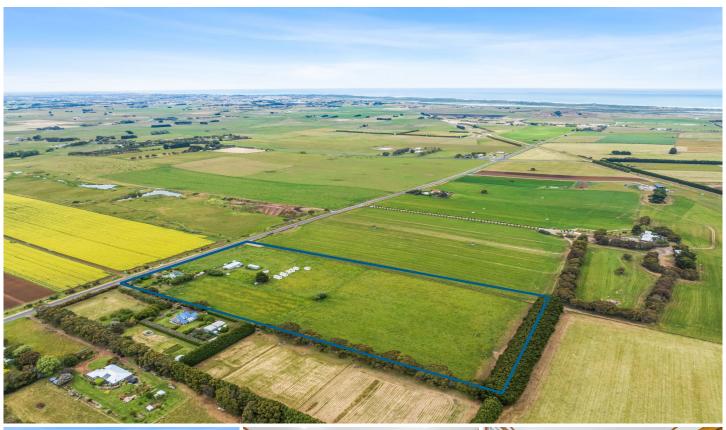

## 247 Southern Cross Road Southern Cross VIC

Offering incredible rural views of Warrnambool and the Ocean, 12.23 acres of prime Southern Cross country only 12 minutes from the center of the Warrnambool CBD (12km) subdivided in two three paddocks watered by one bore. There is a period Cottage comprising of three bedrooms, two living areas, kitchen meals, central bathroom and Laundry a real beauty in need of a renovation. The Cottage is set amongst a mature garden with a number of fruit trees. In addition there is a very good 17m x 8m fully lock up workshop with concrete floor and power connected.

Not only is the property 12km from Warrnambool it is a mere 4.3km to the magic Historic township of Koroit. Koroit offering fantastic shopping a selection of Restaurants the famous "Mickey Burkes Hotel" a beautiful primary school there's so much in Koroit to much to mention and not to

3 🖳 1 🚝

Land Size: 4.92 ha

View : https://www.falk.com.au/sale/vic/warrnambo ol-port-fairy/southern-cross/residential/acrea

gesemirural/7829339

David Falk 03 5561 1677

Pia Falk 03 5561 1677