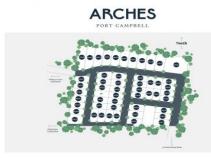

## 31/1 McRae Street Port Campbell VIC

Nestled in the breathtaking landscape of Port Campbell, Lot 31 at Arches is your ticket to modern coastal living. Lot 31 is the second last allotment available for purchase within Arches Estate.

This 544m2 allotment has a coveted west-facing orientation with a gentle fall to the north, providing you with the ideal canvas for your dream home or beach-side escape. Arches Port Campbell has a vision to be a community of coastal character and sustainable thinking, with all allotments falling under a carefully considered Memorandum of Common Provisions (MCP). The MCP mandates a higher level of sustainable construction and requires a built-form aesthetic that will preserve the coastal character that makes Port Campbell unique. And even better, you will be financially rewarded for participating in this vision!