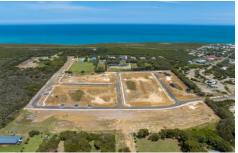

## 31/1 McRae Street Port Campbell VIC

Nestled in the breathtaking landscape of Port Campbell, Lot 31 at Arches is your ticket to modern coastal living. Lot 31 is the second last allotment available for purchase within Arches Estate.

This 544m2 allotment has a coveted west-facing orientation with a gentle fall to the north, providing you with the ideal canvas for your dream home or beach-side escape. Arches Port Campbell has a vision to be a community of coastal character and sustainable thinking, with all allotments falling under a carefully considered Memorandum of Common Provisions (MCP). The MCP mandates a higher level of sustainable construction and requires a built-form aesthetic that will preserve the coastal character that makes Port Campbell unique. And even better, you will be financially rewarded for participating in this vision!