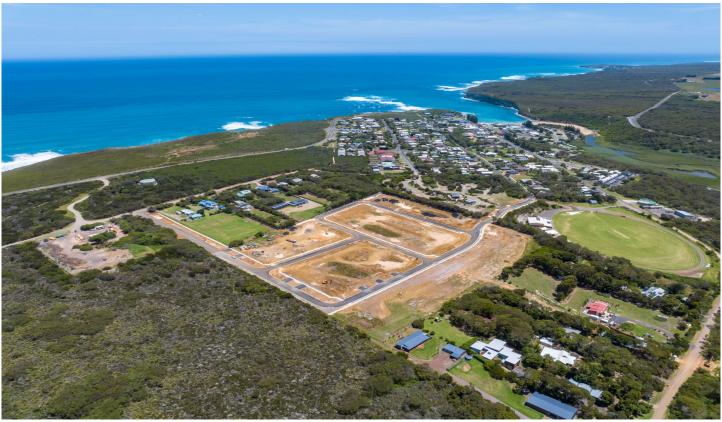

## 31/1 McRae Street Port Campbell VIC

Nestled in the breathtaking landscape of Port Campbell, Lot 31 at Arches is your ticket to modern coastal living. Lot 31 is the second last allotment available for purchase within Arches Estate.

This 544m2 allotment has a coveted west-facing orientation with a gentle fall to the north, providing you with the ideal canvas for your dream home or beach-side escape. Arches Port Campbell has a vision to be a community of coastal character and sustainable thinking, with all allotments falling under a carefully considered Memorandum of Common Provisions (MCP). The MCP mandates a higher level of sustainable construction and requires a built-form aesthetic that will preserve the coastal character that makes Port Campbell unique. And even better, you will be financially rewarded for participating in this vision!