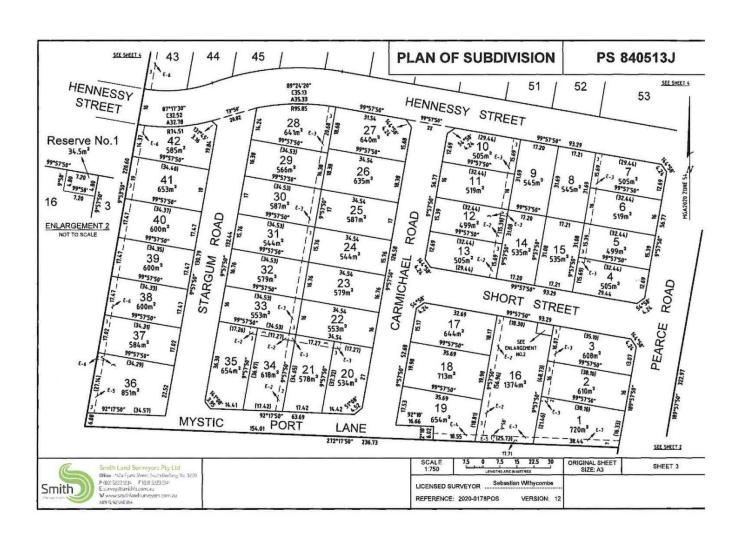

This 544m2 allotment has a coveted west-facing orientation with a gentle fall to the north, providing you with the ideal canvas for your dream home or beach-side escape. Arches Port Campbell has a vision to be a community of coastal character and sustainable thinking, with all allotments falling under a carefully considered Memorandum of Common Provisions (MCP). The MCP mandates a higher level of sustainable construction and requires a built-form aesthetic that will preserve the coastal character that makes Port Campbell unique. And even better, you will be financially rewarded for participating in this vision!

Land Size: 544 sqm

View: https://www.falk.com.au/sale/vic/great-ocea

n-rd-otway-ranges/port-campbell/residential/

land/7829486

Gary Attrill 03 5561 1677