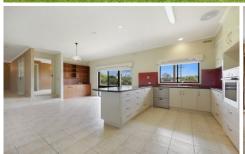

- 4 bedrooms main with en suite and WIR, others with WIR & BIR's
- Open plan north facing kitchen with pantry, electrical appliances and DW
- 2 large living areas and separate study
- Central bathroom with bath, shower and WC
- Double garage with remote doors
- Large undercover outdoor/ bbq area, additional fernery and undercover enclosed yard
- Bore with sprinklers system though out the property
- Electric floor heating, solar panels and security system