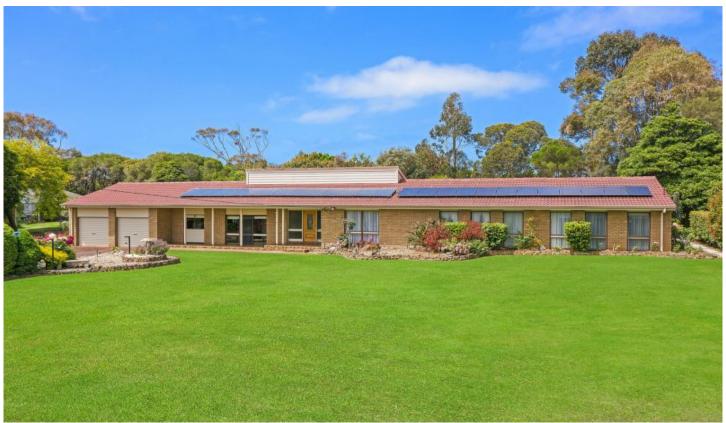

## 7 Wirilda Trail Warrnambool VIC

Masses of space combined with an abundance of natural light work harmoniously to create this stunning property. An expansive residence offers clever zoning and an irresistible indoor/outdoor flow, incorporating a magnificent outdoor setting on a substantial allotment.

- 4 bedrooms main with en suite and WIR, others with WIR & BIR's
- Open plan north facing kitchen with pantry, electrical appliances and DW
- 2 large living areas and separate study
- Central bathroom with bath, shower and WC
- Double garage with remote doors
- Large undercover outdoor/ bbq area, additional fernery and undercover enclosed yard
- Bore with sprinklers system though out the property
- Electric floor heating, solar panels and security system

4 2 2 2

**Building Size**: 358 sqm **Land Size**: 3073 sqm

View : https://w

: https://www.falk.com.au/sale/vic/warrna mbool-port-fairy/warrnambool/residential

/house/7833200

Gary Attrill 03 5561 1677