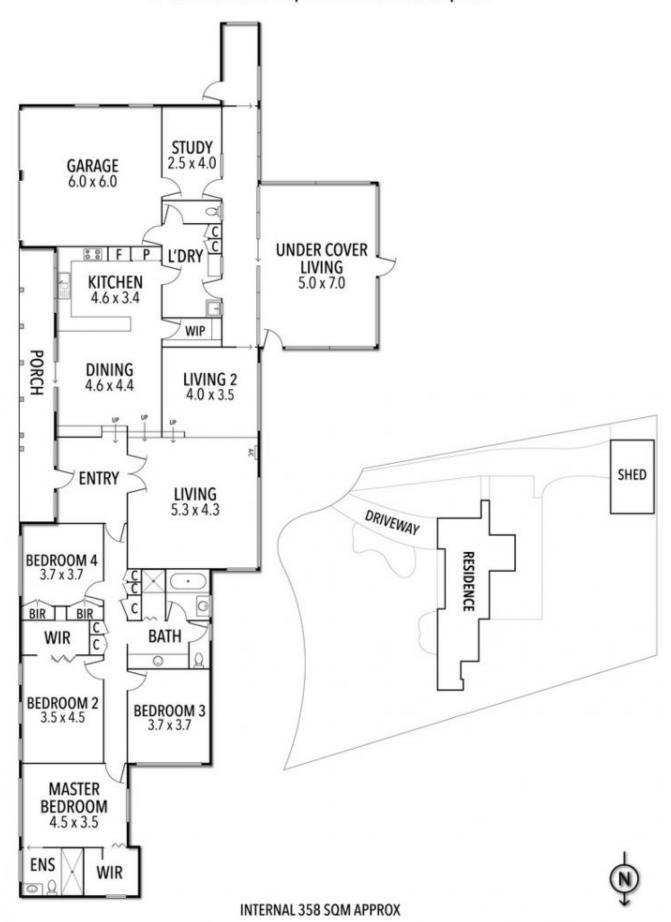

- 4 bedrooms main with en suite and WIR, others with WIR & BIR's
- Open plan north facing kitchen with pantry, electrical appliances and DW
- 2 large living areas and separate study
- Central bathroom with bath, shower and WC
- Double garage with remote doors
- Large undercover outdoor/ bbq area, additional fernery and undercover enclosed yard
- Bore with sprinklers system though out the property
- Electric floor heating, solar panels and security system

4 2 2 2

**Building Size**: 358 sqm **Land Size**: 3073 sqm

View : https://w

: https://www.falk.com.au/sale/vic/warrna mbool-port-fairy/warrnambool/residential

/house/7833200

Gary Attrill 03 5561 1677

## 7 WIRILDA TRAIL, WARRNAMBOOL, VIC

THE ABOVE PLAN IS AN ARTIST'S IMPRESSION ONLY, IT INCLUDES ELEMENTS THAT ARE FOR DISPLAY PURPOSES ONLY AND MAY NOT BE TO SCALE. LANDSCAPING SHOWN IS INDICATIVE ONLY. DIMENSIONS ARE APPROXIMATE.