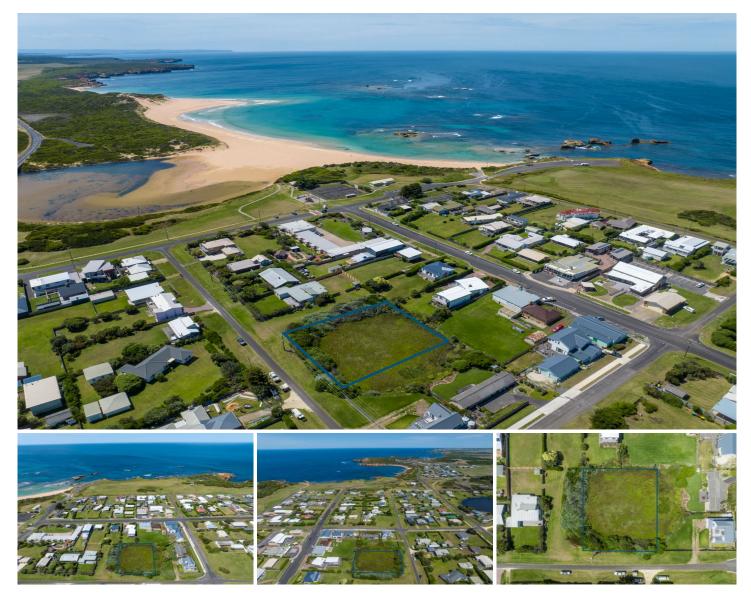

## 9 Robertson Street Peterborough VIC

Superbly located in the heart of Peterborough, 9 Robertson Street is a unique opportunity comprising 2015m2 of land currently occupied by many different species of Birdlife. The block is available as whole or in two lots, this is an opportunity for you to preserve nature in one of the last absolute seaside hamlets on The Great Ocean Road, Peterborough truly un spoilt paradise.

\$300,000 the lot or \$150,000 each

Price : \$300,000

Land Size : 2014 sqm View : https://www

: https://www.falk.com.au/sale/vic/great-ocea n-rd-otway-ranges/peterborough/residential/ land/7844466

David Falk 03 5561 1677