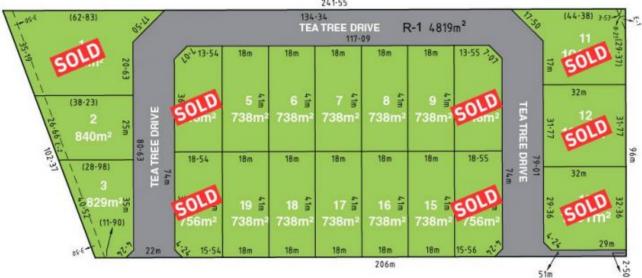

## Newfield Estate Price List

| LOT 1  | 1540 m2 | SOLD      |
|--------|---------|-----------|
| LOT 2  | 840 m2  | \$495,000 |
| LOT 3  | 829 m2  | \$495,000 |
| LOT 4  | 748 m2  | SOLD      |
| LOT 5  | 738 m2  | \$435,000 |
| LOT 6  | 738 m2  | \$435,000 |
| LOT 7  | 738 m2  | \$435,000 |
| LOT 8  | 738 m2  | \$435,000 |
| LOT 9  | 738 m2  | \$435,000 |
| LOT 10 | 748 m2  | SOLD      |
| LOT 11 | 1016 m2 | SOLD      |
| LOT 12 | 1017 m2 | SOLD      |
| LOT 13 | 1031 m2 | SOLD      |
| LOT 14 | 756 m2  | SOLD      |
| LOT 15 | 738 m2  | \$425,000 |
| LOT 16 | 738 m2  | \$425,000 |
| LOT 17 | 738 m2  | \$425,000 |
| LOT 18 | 738 m2  | \$425,000 |
| LOT 19 | 738 m2  | \$425,000 |
| LOT 20 | 756 m2  | SOLD      |