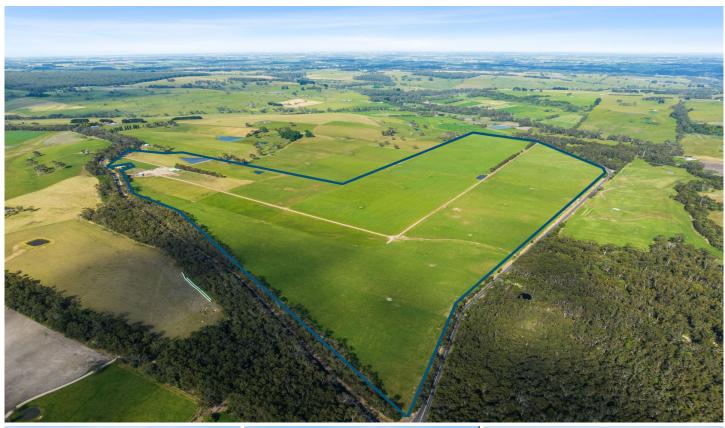

## 876 Cobden Port Campbell Road Scotts Creek VIC

A Renowned Scott's Creek Holding, "Sunnybrook" spans 210 acres of absolutely magnificent highly fertile north facing agricultural land. The property boasts a central laneway through the farm allowing ease of stock handling directly to the cattle yards, the pastures are manicured Bearly Rye and Sub clover with exceptional fertiliser history. The farm is watered via 2" Poly to all troughs throughout, from one main dam. There are a number of magnificent home sites, "Sunnybrook" would make the most magnificent lifestyle opportunity a mere 2.5 hours from Melbourne in the heart of the South West and 15 minutes to Port Campbell 5 minutes from beautiful township of Timboon on a sealed road.

"Sunnybrook" also has an option to an approved purchaser to Lease an adjoining 159 acres.

Inspection is strictly by appointment through exclusive selling Agent Falk & Co

Price : Contact Agent Land Size : 210 Acres