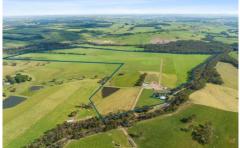

## 876 Cobden Port Campbell Road Scotts Creek VIC

A Renowned Scott's Creek Holding, "Sunnybrook" spans 210 acres of absolutely magnificent highly fertile north facing agricultural land. The property boasts a central laneway through the farm allowing ease of stock handling directly to the cattle yards, the pastures are manicured Bearly Rye and Sub clover with exceptional fertiliser history. The farm is watered via 2" Poly to all troughs throughout, from one main dam. There are a number of magnificent home sites, "Sunnybrook" would make the most magnificent lifestyle opportunity a mere 2.5 hours from Melbourne in the heart of the South West and 15 minutes to Port Campbell 5 minutes from beautiful township of Timboon on a sealed road.