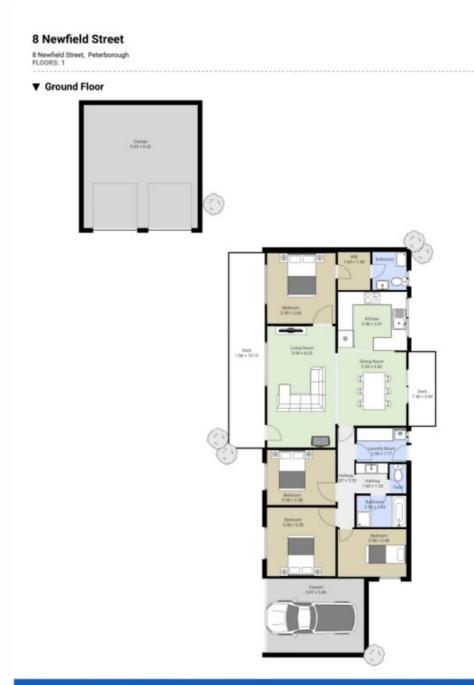

## Peterborough

The ultimate beach house located in the highly sought after seaside village of Peterborough. Hidden away in the quiet streets, find your own private haven.

The residence comprises of a master suite with a spacious walk through wardrobe and ensuite. Cathedral ceilings line the expansive open plan kitchen, living and dining with outdoor access down both sides of the house. Enjoy the winter months by the wood heater and reverse cycle for comfort in the Summer season. Enter the kids zone with three junior bedrooms all with built in robes serviced by a central split bathroom with a bath tub and a separate W/C, laundry.

Not to mention the show stopping double story height viewing deck looking out over the Curdies river and surrounding hinterland. Carport located at the front of the

4 🚐 2 🔓 3 🖨

**Price** : \$750,000 **Land Size** : 622 sqm