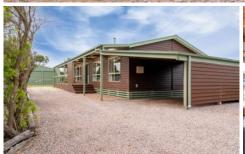

## Peterborough

The ultimate beach house located in the highly sought after seaside village of Peterborough. Hidden away in the quiet streets, find your own private haven.

The residence comprises of a master suite with a spacious walk through wardrobe and ensuite. Cathedral ceilings line the expansive open plan kitchen, living and dining with outdoor access down both sides of the house. Enjoy the winter months by the wood heater and reverse cycle for comfort in the Summer season. Enter the kids zone with three junior bedrooms all with built in robes serviced by a central split bathroom with a bath tub and a separate W/C, laundry.

Not to mention the show stopping double story height viewing deck looking out over the Curdies river and surrounding hinterland. Carport located at the front of the

4 🚐 2 🔓 3 🖨

**Price** : \$750,000 **Land Size** : 622 sqm