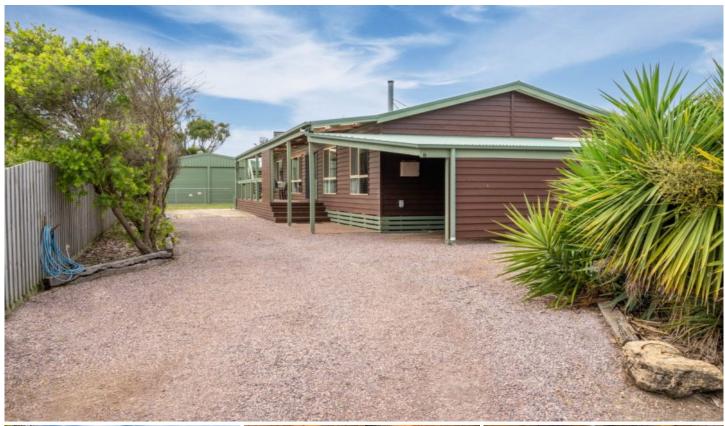

## Peterborough

The ultimate beach house located in the highly sought after seaside village of Peterborough. Hidden away in the quiet streets, find your own private haven.

The residence comprises of a master suite with a spacious walk through wardrobe and ensuite. Cathedral ceilings line the expansive open plan kitchen, living and dining with outdoor access down both sides of the house. Enjoy the winter months by the wood heater and reverse cycle for comfort in the Summer season. Enter the kids zone with three junior bedrooms all with built in robes serviced by a central split bathroom with a bath tub and a separate W/C, laundry.

Not to mention the show stopping double story height viewing deck looking out over the Curdies river and surrounding hinterland. Carport located at the front of the

4 🚐 2 🔓 3 🖨

**Price** : \$750,000 **Land Size** : 622 sqm