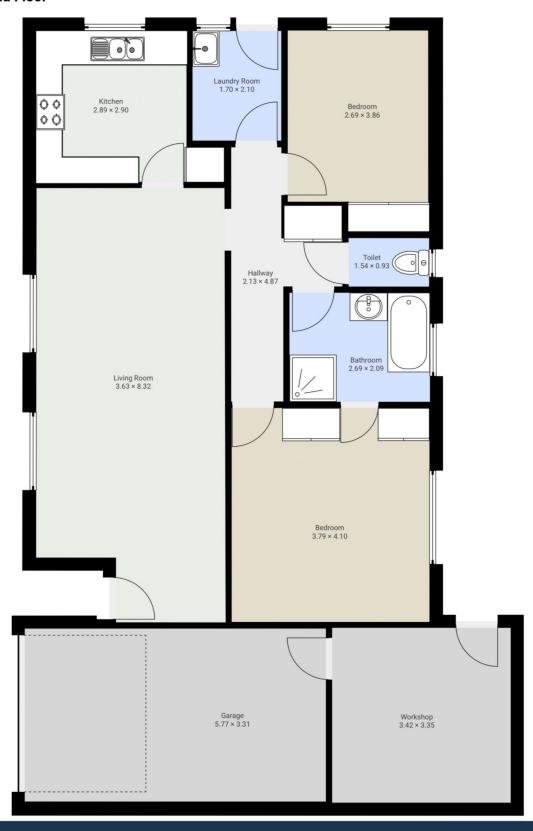

The residence offers open plan kitchen living and dining with a reverse cycle air -conditioner, two bedrooms with built in robes, central bathroom ensuited to main bedroom, Laundry and a private yard not to mention the lock up garage and workshop.

## 2/52 Queens Road, Warrnambool

2/52 Queens Road, Warrnambool FLOORS: 1

FLOORS. I

## **▼** Ground Floor

The measurements provided in this real estate floor plan are intended to serve as a general guide and for marketing purposes only. While every effort has been made to ensure accuracy, these measurements are not intended to be relied upon for any purpose, and should not be considered a guarantee of precise dimensions or square footage.