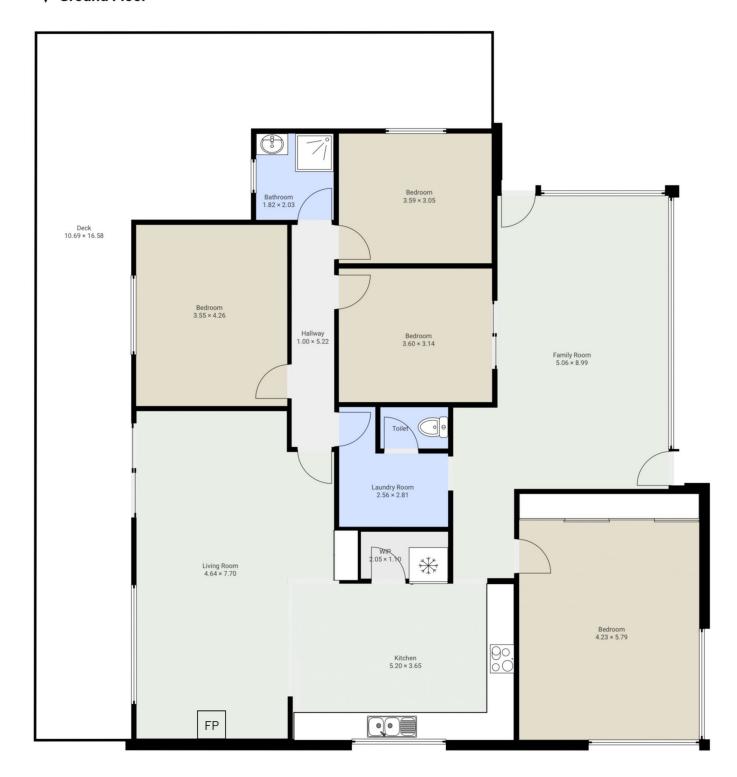

## 1036 Cooriemungle Road Cooriemungle VIC

Right in the heart of the Heytesbury is this very appealing 10acre lifestyle property, the property boats a very good four bedroom home, offering open plan kitchen living and dining with a magnificent blackwood cupboards, stainless appliances all electric, reverse cycle air-conditioning a wood heater with access to the magnificent wrap around veranda ideal outdoor living with blinds all round. Four great sized bedrooms master with built in robes, central bathroom, and huge family room at the rear.

## **▼** Ground Floor