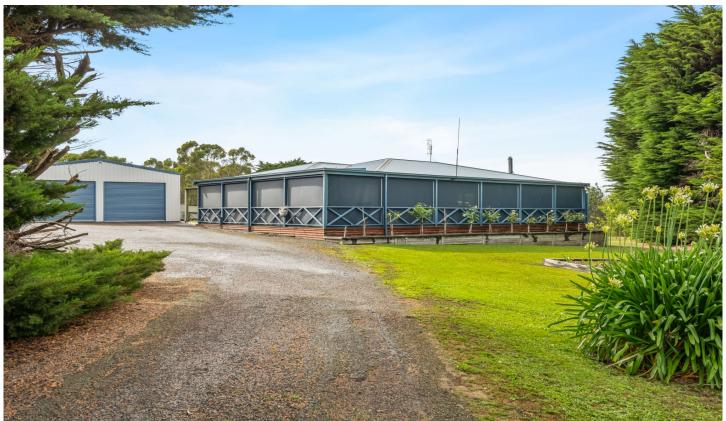

## 1036 Cooriemungle Road Cooriemungle VIC

Right in the heart of the Heytesbury is this very appealing 10acre lifestyle property, the property boats a very good four bedroom home, offering open plan kitchen living and dining with a magnificent blackwood cupboards, stainless appliances all electric, reverse cycle air-conditioning a wood heater with access to the magnificent wrap around veranda ideal outdoor living with blinds all round. Four great sized bedrooms master with built in robes, central bathroom, and huge family room at the rear.

Outside there are numerous sheds, firstly we have a four car fully lock up garage with full concrete floor and power connected, a workshop lock up with concrete and power, 3 bays, Machinery Shed 24m x 10m, a 6 car garage in the converted dairy all lock up concrete floor and power, another Machinery or Caravan shed extra high and an huge amount of hardstand (all bluestone) you could turn a