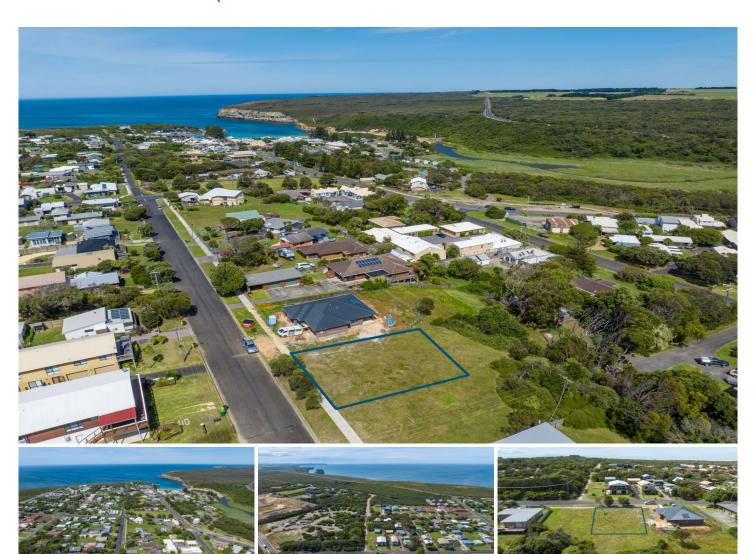

## 1/77 Hennessy Street Port Campbell VIC

A superb, centrally located 471m2 parcel of prime residential Land in Port Campbell. This block offers stunning views, natural surroundings and includes a 1000sq/m northern easement (buffer) so you will only have two adjoining neighbours. An easy walk to the Village, Beach and Port Campbell Recreational Reserve. Don't miss this unique opportunity to own your own piece of paradise in the heart of old Port Campbell.

**Price**: \$435,000-\$455,000

Land Size: 471 sqm

View : https://www.falk.com.au/sale/vic/great-ocea

n-rd-otway-ranges/port-campbell/residential/

land/7865842

David Falk 03 5561 1677

Pia Falk 03 5561 1677