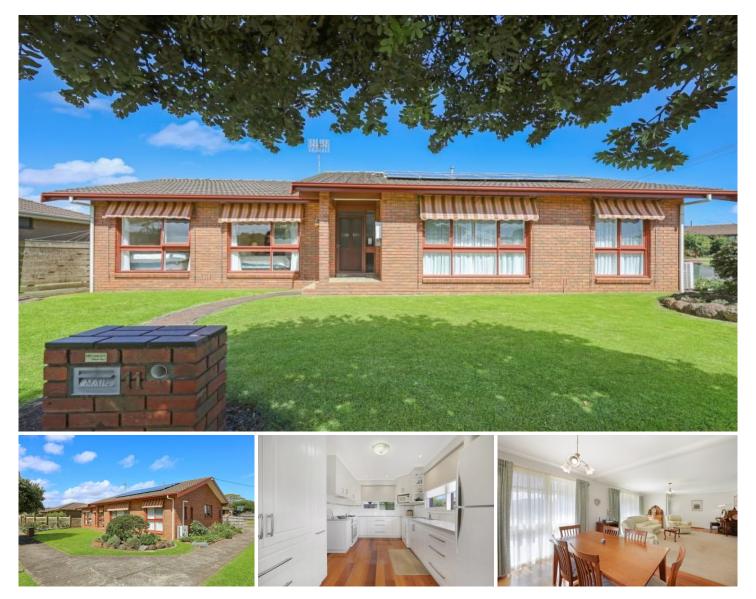

## **11 Pecten Avenue Warrnambool VIC**

Offering bright comfortable living at an affordable level, this perfectly positioned brick home has been renovated with great taste and retaining lots of character, open plan spaces with period style charm.

- 3 bedrooms, main with ensuite and large BIR and ample storage, others with BIR's

Modern kitchen with pantry, DW, electric oven and gas hot plates, Caesar stone bench tops

- Study
- Bathroom with shower and bath, separate WC

- Polished floorboards and undercover protected outdoor area.

- One and a half car garage with rear door
- Well established cottage garden with fruit trees
- Solar panels reducing power bills

This property is well located, just a short stroll from several

## 3 🍋 2 📛 1 🚘

| Pr | ice |  | : | Ś |
|----|-----|--|---|---|
| _  | _   |  |   |   |

\$555,000 to \$575,000

7910696

- View
- Land Size : 612 sqm : https://www.falk.com.au/sale/vic/warrnambo ol-port-fairy/warrnambool/residential/house/