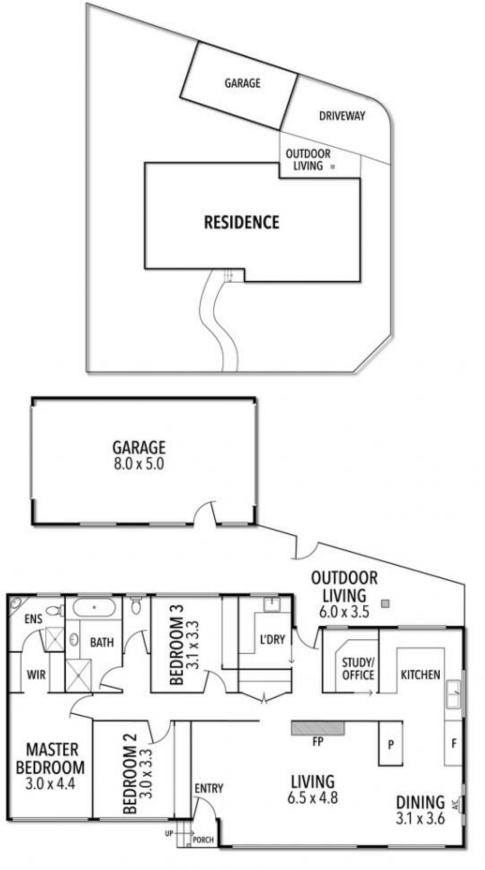

## **11 PECTEN AVENUE, WARRNAMBOOL, VIC**

INTERNAL 152 SQM APPROX

THE ABOVE PLAN IS AN ARTIST'S IMPRESSION ONLY, IT INCLUDES ELEMENTS THAT ARE FOR DISPLAY PURPOSES ONLY AND MAY NOT BE TO SCALE. LANDSCAPING SHOWN IS INDICATIVE ONLY. DIMENSIONS ARE APPROXIMATE.