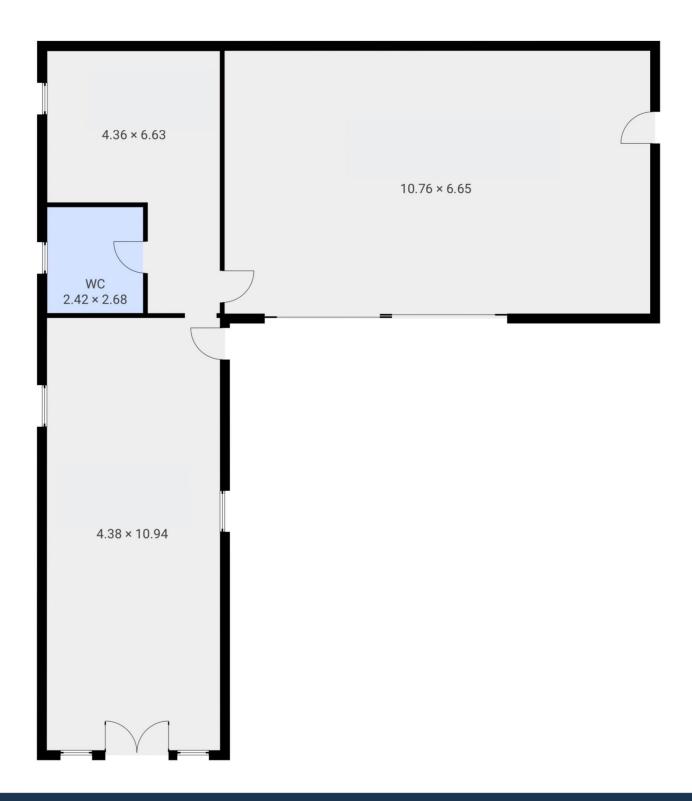

## 210 Old Peterborough Road, Peterborough

210 Old Peterborough Road, Peterborough FLOORS: 1

FLOORS: 1

## **▼** Ground Floor

The measurements provided in this real estate floor plan are intended to serve as a general guide and for marketing purposes only. While every effort has been made to ensure accuracy, these measurements are not intended to be relied upon for any purpose, and should not be considered a guarantee of precise dimensions or square footage.