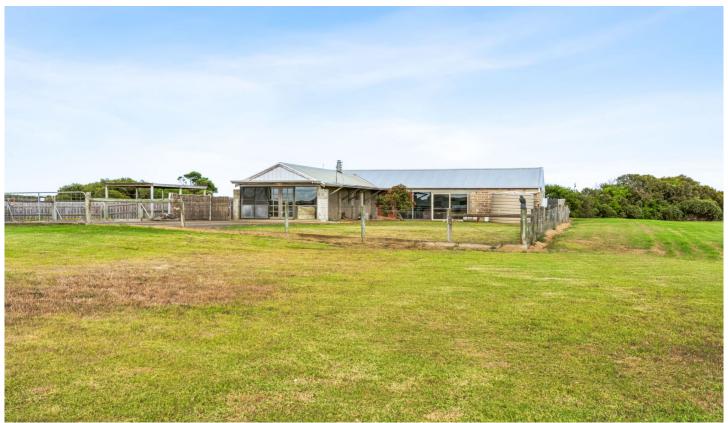

## 210 Old Peterborough Road Peterborough VIC

Located just 1.5km from The Great Ocean Road is this simply amazing fishing Shack with the most incredible northern aspect overlooking the Curdies River surrounded by farming land would make a super place to build (STCA). This 4.18 acre paddock has been a fabulous family getaway with room for a few tent's plenty of pure water from the limestone bore. Not to mention a few homely comforts in the old dairy, including a bathroom with a loo, a kitchenette, wood heater, reverse cycle air-con and a great party room, plenty of tank water to wash the fish.

Inspection will I promise delight.

Call David or Pia

1 🚐 1 🚍 1 🚍

**Price** : \$550,000 **Land Size** : 4.18 Acres

**View** : https://www.falk.com.au/sale/vic/great-ocea n-rd-otway-ranges/peterborough/residential/