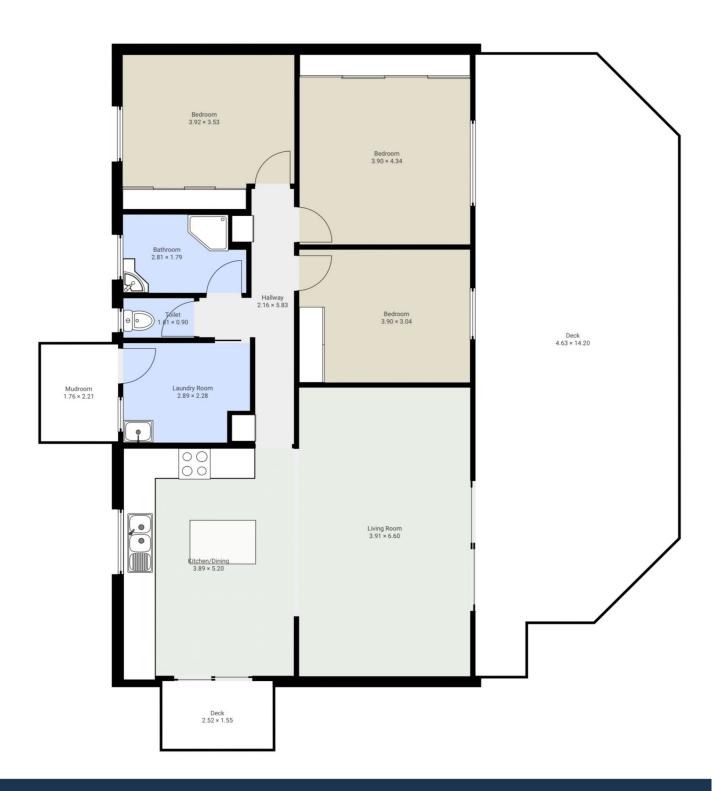

## 3 Champion Street, Peterborough

3 Champion Street, Peterborough FLOORS: 1

.....

## **▼** Ground Floor

The measurements provided in this real estate floor plan are intended to serve as a general guide and for marketing purposes only. While every effort has been made to ensure accuracy, these measurements are not intended to be relied upon for any purpose, and should not be considered a guarantee of precise dimensions or square footage.