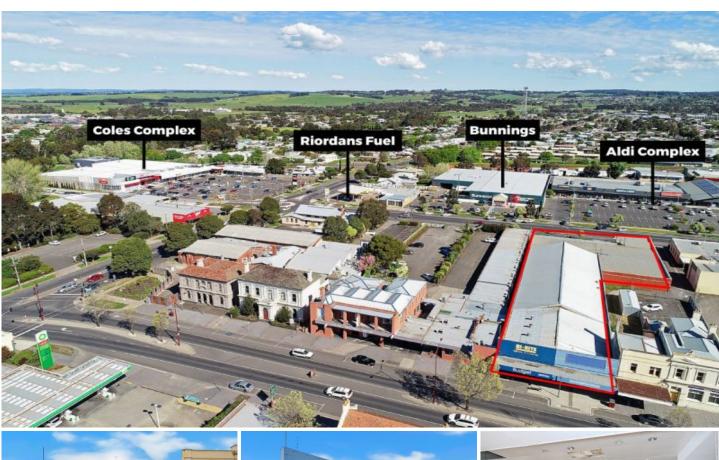

## 16-20 Murray Street Colac VIC

Falk & Co are pleased to offer 16-20 Murray Street, Colac for lease. Magnificently located with two street frontages surrounded by national tenants including Bunnings, Aldi and Coles to name a few. We are offering the flexibility with areas from 800 square metres to 2,340 square metres available separately. There are 6 to 8 customer car parks and excellent on street parking.

Dual main street frontage Murray and Bromfield Street. Surrounded by national tenants.

Flexible options.

Zoned Commercial 1.

Long lease available.

Incentives to approved tenants.

Retail spaces from 800 square metres to 2,340 square metres.

Price : FOR LEASE Building Size : 2340 sqm Land Size : 2340 sqm

View : https://www.falk.com.au/lease/vic/great-

ocean-rd-otway-ranges/colac/commerci

al/retail/7928016

David Falk 03 5561 1677