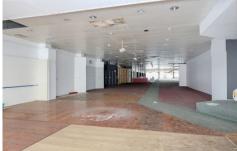

## 16-20 Murray Street Colac VIC

Falk & Co are pleased to offer 16-20 Murray Street, Colac for lease. Magnificently located with two street frontages surrounded by national tenants including Bunnings, Aldi and Coles to name a few. We are offering the flexibility with areas from 800 square metres to 2,340 square metres available separately. There are 6 to 8 customer car parks and excellent on street parking.

Price : FOR LEASE Building Size : 2340 sqm Land Size : 2340 sqm

View : https://www.falk.com.au/lease/vic/great-

ocean-rd-otway-ranges/colac/commerci

al/retail/7928016

David Falk 03 5561 1677