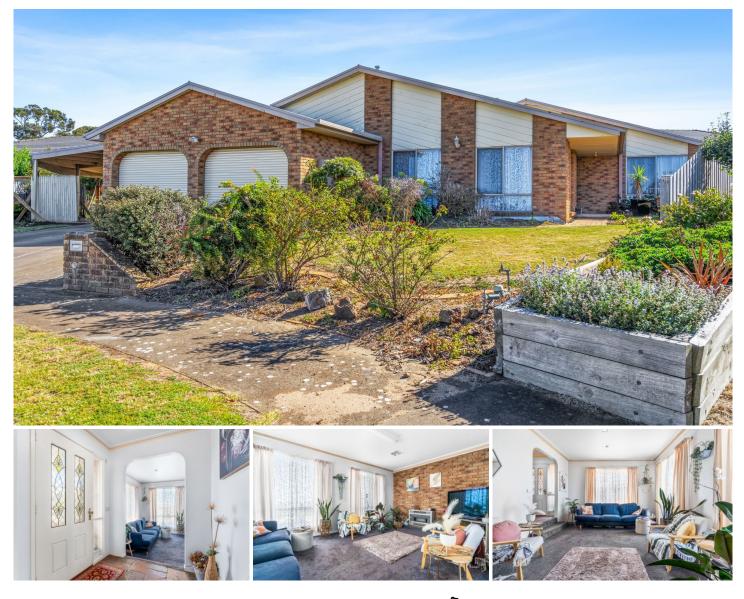

#### 4 Leslie Court Warrnambool VIC

Located at the end of a quiet cul-de-sac, is this comfortable split level family residence. Comprising of an entrance hall, spacious living room with gas heater, kitchen and meals area with gas cooktop and electric wall oven, not to mention reverse cycle air conditioner. Opening onto to an undercover outdoor entertaining area. Two junior bedrooms with build in robes serviced by a family bathroom with tub. Generous master with walk in robe and ensuite. Laundry and w/c.

A large two car garage and carport providing side access and the perfect space to store your boat! Neat and tidy lawns on a 689 m2 block.

Only minutes to the Dennington shopping centre, public transport, and schools.

## 3 🎮 2 🚔 2 🛱

View

Land Size : 689 sqm

: https://www.falk.com.au/sale/vic/warrnambo ol-port-fairy/warrnambool/residential/house/ 7931279

Pia Falk 03 5561 1677

David Falk 03 5561 1677