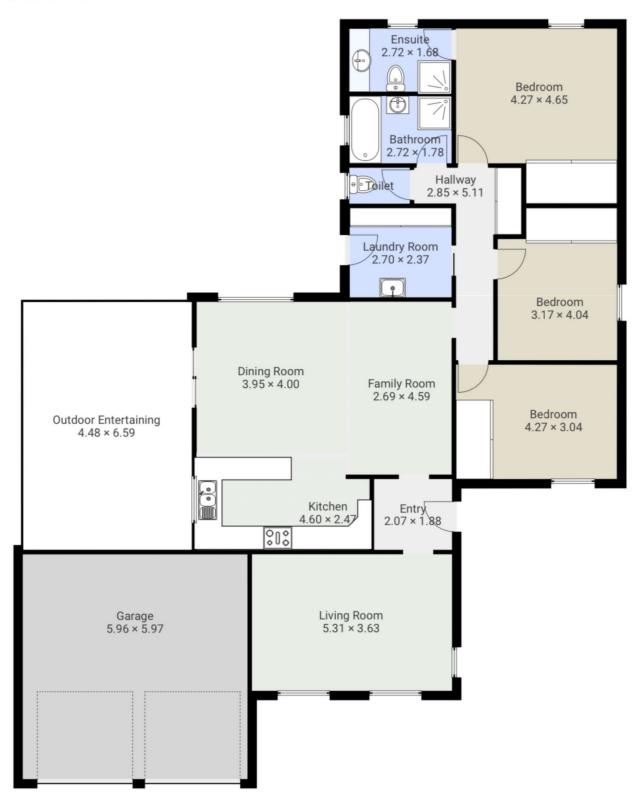

### 4 Leslie Court, Warrnambool

4 Leslie Court , Warrnambool FLOORS: 1

#### ▼ Ground Floor

The measurements provided in this real estate floor plan are intended to serve as a general guide and for marketing purposes only. While every effort has been made to ensure accuracy, these measurements are not intended to be relied upon for any purpose, and should not be considered a guarantee of precise dimensions or square footage.