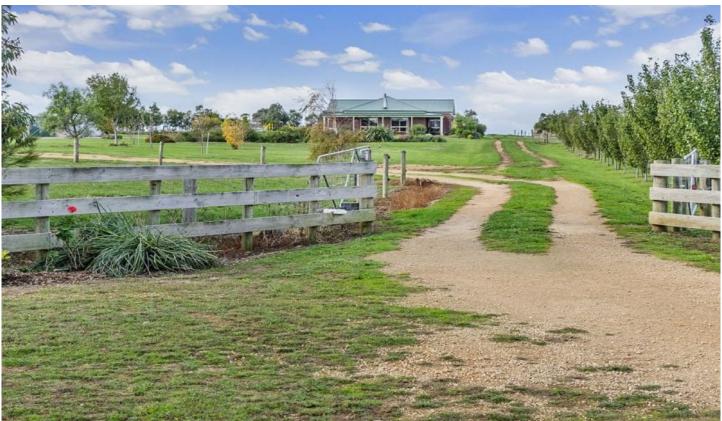

## **Purnim West**

Superbly located on the Hopkins Highway just 14 km from the centre of Warrnambool is this magnificent 50 acre lifestyle property.

The property offers a substantial brick family home set amongst an established garden and orchard, the home comprising of an entrance hall, open plan kitchen living and dining with south west and northern aspects with wood heating and the convenience of a reverse cycle air-conditioner as well, Induction cooktop, electric wall oven, dishwasher and walk in pantry. Three bedrooms all with built in robes master with ensuite and walk in robe, a 4th bedroom or study central family bathroom and a country style laundry with direct access to the oversized garage. All rooms have 9' ceilings and fans throughout.

Outside we have the most amazing shed of 12m wide x

3 2 2 2

**Price** : \$1,750,000 **Land Size** : 202343 sqm

View : https://www.falk.c

: https://www.falk.com.au/sale/vic/warrnambo ol-port-fairy/purnim-west/residential/acreage