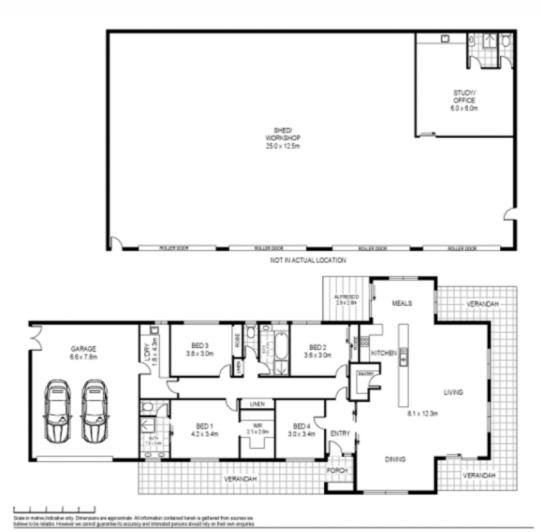

## **Purnim West**

Superbly located on the Hopkins Highway just 14 km from the centre of Warrnambool is this magnificent 50 acre lifestyle property.

The property offers a substantial brick family home set amongst an established garden and orchard, the home comprising of an entrance hall, open plan kitchen living and dining with south west and northern aspects with wood heating and the convenience of a reverse cycle air-conditioner as well, Induction cooktop, electric wall oven, dishwasher and walk in pantry. Three bedrooms all with built in robes master with ensuite and walk in robe, a 4th bedroom or study central family bathroom and a country style laundry with direct access to the oversized garage. All rooms have 9' ceilings and fans throughout.

Outside we have the most amazing shed of 12m wide x

3 2 2 2

**Price** : \$1,750,000 **Land Size** : 202343 sqm

View : https://www.falk.c

: https://www.falk.com.au/sale/vic/warrnambo ol-port-fairy/purnim-west/residential/acreage