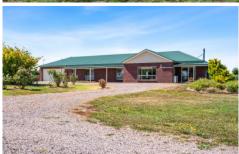

## **Purnim West**

Superbly located on the Hopkins Highway just 14 km from the centre of Warrnambool is this magnificent 50 acre lifestyle property.

The property offers a substantial brick family home set amongst an established garden and orchard, the home comprising of an entrance hall, open plan kitchen living and dining with south west and northern aspects with wood heating and the convenience of a reverse cycle air-conditioner as well, Induction cooktop, electric wall oven, dishwasher and walk in pantry. Three bedrooms all with built in robes master with ensuite and walk in robe, a 4th bedroom or study central family bathroom and a country style laundry with direct access to the oversized garage. All rooms have 9' ceilings and fans throughout.