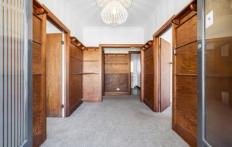

## 2 Hopetoun Street Camperdown VIC

Ideally situated on an 896m2 corner allotment just a block back from the Manifold Street shopping precinct.

Behind the stone fence this well-presented weatherboard home comprises of an entrance hall lined with timber, living room with open fireplace and reverse cycle. Double doors in to the timber lined formal dining room with open fireplace. An updated kitchen with a stainless-steel freestanding stove. Three bedrooms all with built in robes serviced by a central bathroom. At the rear of the house, laundry with plenty of cabinetry, separate w/c and sunroom area. Large older freestanding garage.