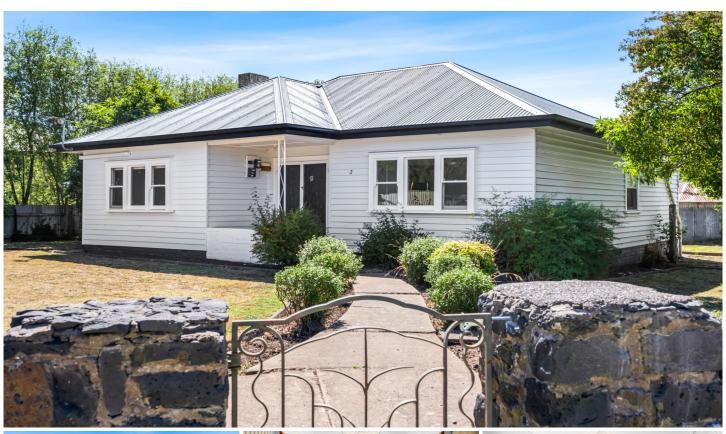

## 2 Hopetoun Street Camperdown VIC

Ideally situated on an 896m2 corner allotment just a block back from the Manifold Street shopping precinct.

Behind the stone fence this well-presented weatherboard home comprises of an entrance hall lined with timber, living room with open fireplace and reverse cycle. Double doors in to the timber lined formal dining room with open fireplace. An updated kitchen with a stainless-steel freestanding stove. Three bedrooms all with built in robes serviced by a central bathroom. At the rear of the house, laundry with plenty of cabinetry, separate w/c and sunroom area. Large older freestanding garage.

Recently painted, carpeted and a new roof 2 Hopetoun Street is ready to move in. With plenty of room for a future addition to the existing home, large garage, or establish a garden.

3 🛺 1 🔓 1 🗬

**Price** : \$475,000 **Land Size** : 896 sqm