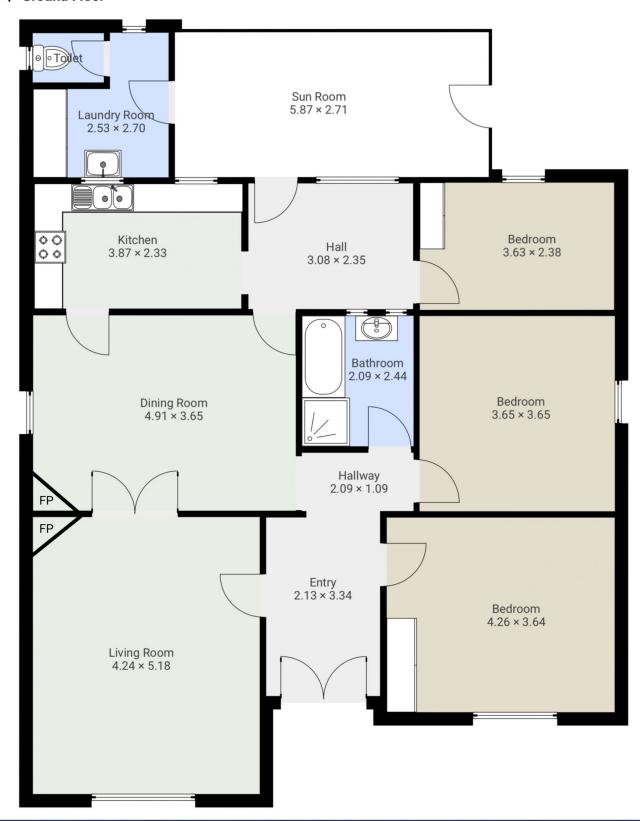

## 2 Hopetoun Street Camperdown VIC

Ideally situated on an 896m2 corner allotment just a block back from the Manifold Street shopping precinct.

Behind the stone fence this well-presented weatherboard home comprises of an entrance hall lined with timber, living room with open fireplace and reverse cycle. Double doors in to the timber lined formal dining room with open fireplace. An updated kitchen with a stainless-steel freestanding stove. Three bedrooms all with built in robes serviced by a central bathroom. At the rear of the house, laundry with plenty of cabinetry, separate w/c and sunroom area. Large older freestanding garage.

## 2 Hopetoun Street, Camperdown

2 Hopetoun Street, Camperdown FLOORS: 1

FLOORS: I

## **▼** Ground Floor

The measurements provided in this real estate floor plan are intended to serve as a general guide and for marketing purposes only. While every effort has been made to ensure accuracy, these measurements are not intended to be relied upon for any purpose, and should not be considered a guarantee of precise dimensions or square footage.