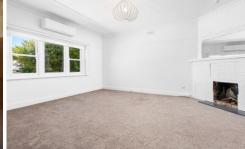

## 2 Hopetoun Street Camperdown VIC

Ideally situated on an 896m2 corner allotment just a block back from the Manifold Street shopping precinct.

Behind the stone fence this well-presented weatherboard home comprises of an entrance hall lined with timber, living room with open fireplace and reverse cycle. Double doors in to the timber lined formal dining room with open fireplace. An updated kitchen with a stainless-steel freestanding stove. Three bedrooms all with built in robes serviced by a central bathroom. At the rear of the house, laundry with plenty of cabinetry, separate w/c and sunroom area. Large older freestanding garage.