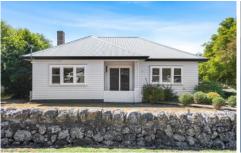

## 2 Hopetoun Street Camperdown VIC

Ideally situated on an 896m2 corner allotment just a block back from the Manifold Street shopping precinct.

Behind the stone fence this well-presented weatherboard home comprises of an entrance hall lined with timber, living room with open fireplace and reverse cycle. Double doors in to the timber lined formal dining room with open fireplace. An updated kitchen with a stainless-steel freestanding stove. Three bedrooms all with built in robes serviced by a central bathroom. At the rear of the house, laundry with plenty of cabinetry, separate w/c and sunroom area. Large older freestanding garage.

Recently painted, carpeted and a new roof 2 Hopetoun Street is ready to move in. With plenty of room for a future addition to the existing home, large garage, or establish a garden.

3 🛺 1 🔓 1 🗬

**Price** : \$475,000 **Land Size** : 896 sqm