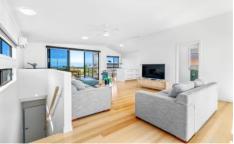

Light filled and spacious, the main kitchen, living, dining area boasts high ceilings, spotted gum floorboards, a well-appointed kitchen with Miele induction cooktop. Entertainers will relish the large balcony for lounging, lunching and exquisite sunsets.