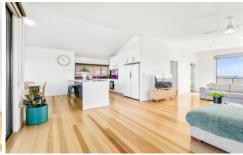

Light filled and spacious, the main kitchen, living, dining area boasts high ceilings, spotted gum floorboards, a well-appointed kitchen with Miele induction cooktop. Entertainers will relish the large balcony for lounging, lunching and exquisite sunsets.