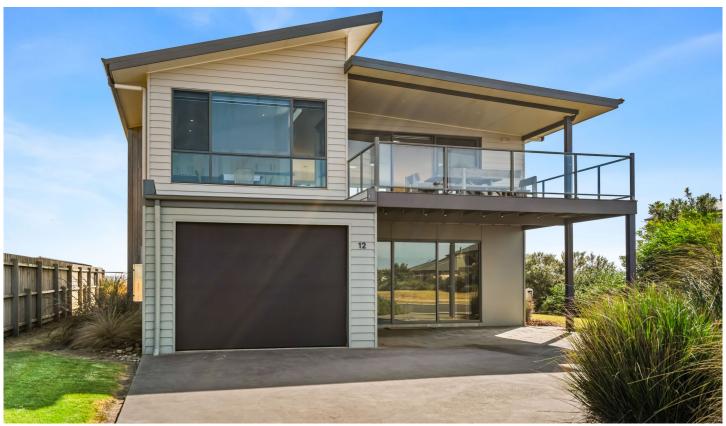

## 12 Loch Ard Street Peterborough VIC

Brilliantly located in the 'Antares Estate' a short walk into the township and renowned Peterborough Golf Course. Follow the walking track all the way out to the bay of Martys and discover the quiet coves of Peterborough.

Enjoy cool and contemporary living in this captivating beachside residence. A seamless blend of light filled living spaces and indoor-outdoor living give this home irresistible appeal. In this serene pocket of Peterborough, enveloped by low maintenance coastal gardens and ocean views through the estate's nature reserve.

Light filled and spacious, the main kitchen, living, dining area boasts high ceilings, spotted gum floorboards, a well-appointed kitchen with Miele induction cooktop. Entertainers will relish the large balcony for lounging, lunching and exquisite sunsets.