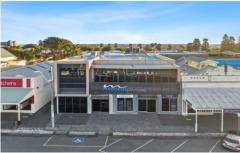

The building is a two story multi office block, currently divided in to four Leases all under new Leases as of 2023. 219 Koroit Street is occupied by Maddens Lawyers encompassing 1039sqm over two floors with lift access to the first floor and basement carpark. 223 Koroit Street is divided in to three leases being Falk & Co Real Estate 100sqm, Wellway's 131sqm and Maddens Lawyers 165sqm offering a kitchen and toilet facilities including disabled.

The building includes a basement carpark for 21 vehicles and 12 carparks outside, currently returning \$322,510.00

Price : Contact Agent Building Size : 1465 sqm Land Size : 2045 sqm

View : https://www.falk.com.au/sale/vic/warrna mbool-port-fairy/warrnambool/commerci