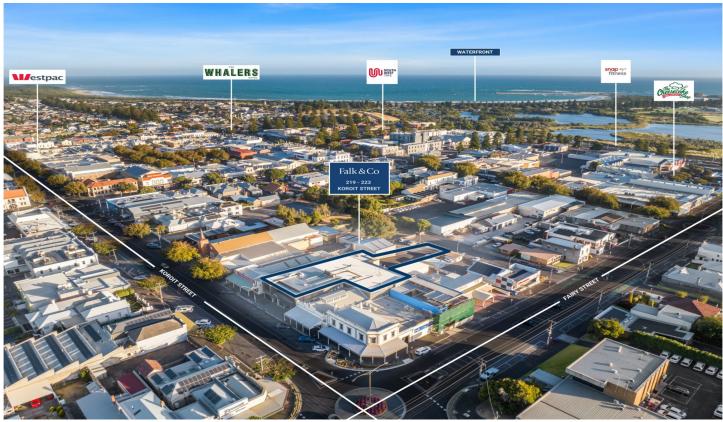

## Falk & Co

## 219-223 Koroit Street Warrnambool VIC

A unique opportunity to acquire one Warrnambool's newest office buildings located in the heart of the CBD, built in 2012 designed by BDH Construction and designed by Mathew Morse Architect of Warrnambool.

The building is a two story multi office block, currently divided in to four Leases all under new Leases as of 2023. 219 Koroit Street is occupied by Maddens Lawyers encompassing 1039sqm over two floors with lift access to the first floor and basement carpark. 223 Koroit Street is divided in to three leases being Falk & Co Real Estate 100sqm, Wellway's 131sqm and Maddens Lawyers 165sqm offering a kitchen and toilet facilities including disabled.