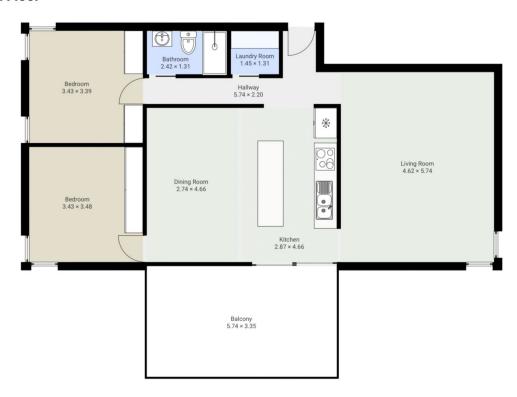

#### 27A Pitcher Street Port Campbell VIC

This superb architecturally designed residence offers the best of both worlds, upstairs or down architecturally design by Baird Barrack Design Torquay.

Cleverly designed to offer the extended family the opportunity to visit allowing everyone their own space, or an outstanding investment property. Currently being leased as two apartments with the ground floor apartment comprising of two bedrooms, central bathroom, and a spacious open plan living area with superb floor to ceiling doors and windows opening onto a huge decking. The first-floor apartment offers one main bedroom with an ensuite, walk in robe and a huge open plan living area with magnificent Ocean and Rural views from every room plus a huge entertaining deck. Both apartments have superb kitchens with quality fixtures and fittings throughout.

### **▼** Ground Floor