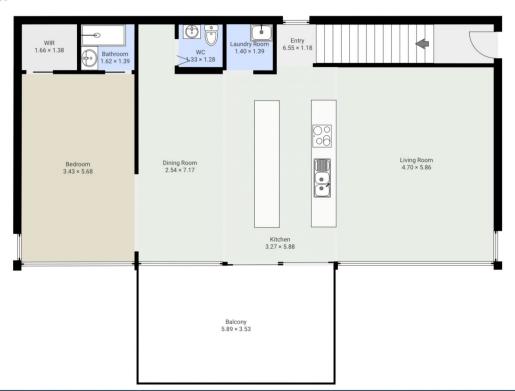

#### 27A Pitcher Street Port Campbell VIC

This superb architecturally designed residence offers the best of both worlds, upstairs or down architecturally design by Baird Barrack Design Torquay.

Cleverly designed to offer the extended family the opportunity to visit allowing everyone their own space, or an outstanding investment property. Currently being leased as two apartments with the ground floor apartment comprising of two bedrooms, central bathroom, and a spacious open plan living area with superb floor to ceiling doors and windows opening onto a huge decking. The first-floor apartment offers one main bedroom with an ensuite, walk in robe and a huge open plan living area with magnificent Ocean and Rural views from every room plus a huge entertaining deck. Both apartments have superb kitchens with quality fixtures and fittings throughout.

## ▼ 1st Floor