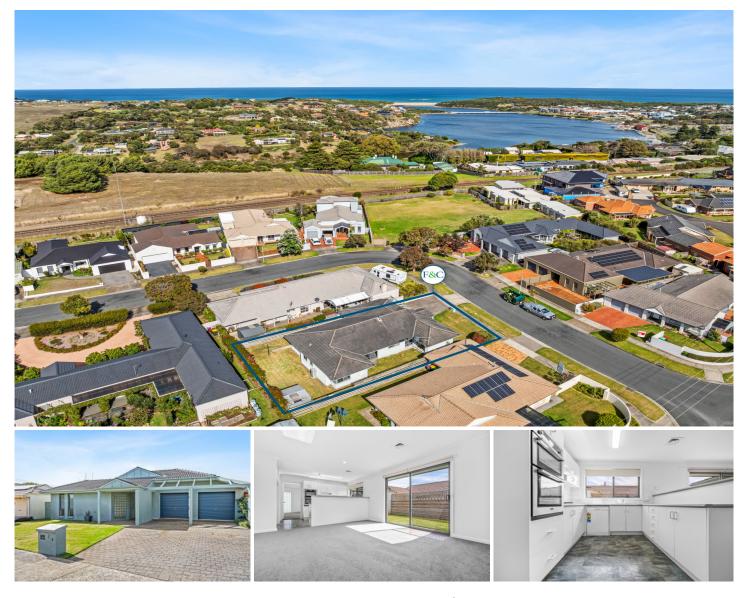

#### **2 Riverdale Court Warrnambool VIC**

Superbly located in East, within Walking distance to shops schools and Parks Rive. This immaculate home offers entrance hall, formal sitting room, open plan kitchen living dining area all with beautiful northern sunlight. The home has three bedrooms, master with walk in robes and ensuite, two further queen bedrooms with built in robes and a central family bathroom and a separate toilet, double remote lock up garage with a separate storage room and a 3rd Toilet.

The home has been freshly painted throughout and new carpet installed, the property would make either a great down sizer, first home or investment. Located in a magnificent court giving great privacy and security.

### 3 🛤 2 📛 2 🚘

| Price     | : \$610,00 |
|-----------|------------|
| Land Size | : 557 sam  |

0 m

: https://www.falk.com.au/sale/vic/warrnambo ol-port-fairy/warrnambool/residential/house/

View

David Falk 03 5561 1677