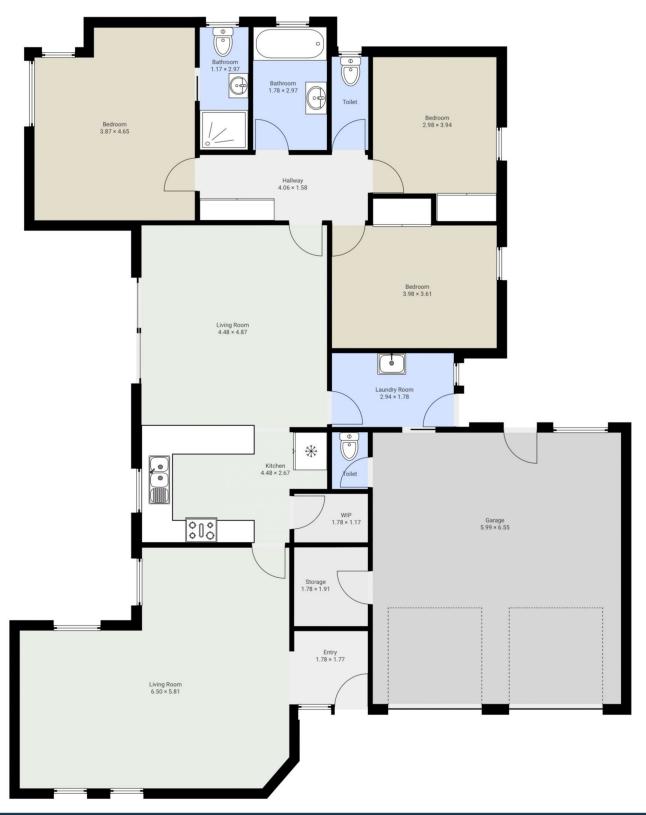

## 2 Riverdale Court, Warrnambool

2 Riverdale Court, Warrnambool FLOORS: 1

#### ▼ Ground Floor

The measurements provided in this real estate floor plan are intended to serve as a general guide and for marketing purposes only. While every effort has been made to ensure accuracy, these measurements are not intended to be relied upon for any purpose, and should not be considered a guarantee of precise dimensions or square footage.