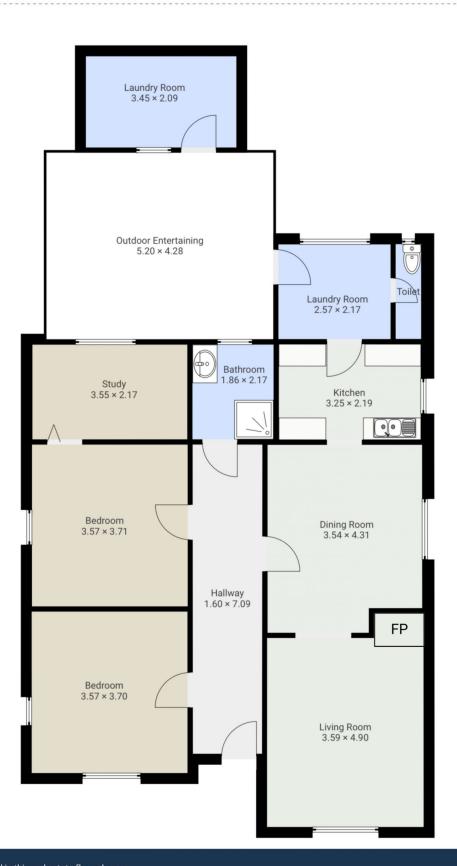

## 59 Hopetoun Street, Mortlake

59 Hopetoun Street, Mortlake FLOORS: 1

#### ▼ Ground Floor

The measurements provided in this real estate floor plan are intended to serve as a general guide and for marketing purposes only. While every effort has been made to ensure accuracy, these measurements are not intended to be relied upon for any purpose, and should not be considered a guarantee of precise dimensions or square footage.