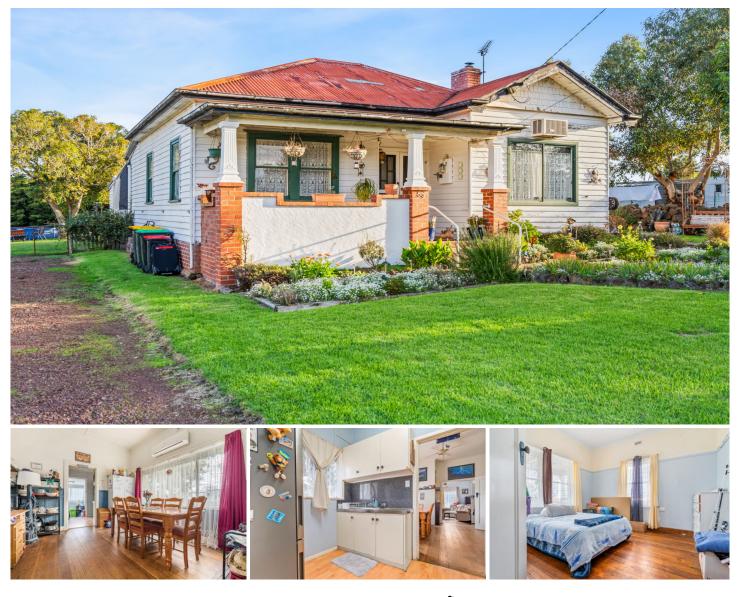

#### **59 Hopetoun Street Mortlake VIC**

The residence comprises of two bedrooms, study, separate living, dining, and kitchen. Central bathroom with separate w/c. Mudroom at the rear, undercover outdoor entertaining area and external laundry room. Situated on a substantial 1012m2 right in the heart of Mortlake there is plenty of potential to extend and renovate to your content.

Walking distance into Dunlop Street and amenities including, shops, parks, health services and schools. Mortlake is quiet pocket located on the Hamilton Highway Mortlake is well connected the West, back into Geelong and Melbourne, north to the Grampians and not to mention only 30 minutes from Warrnambool City and the coast.

Currently leased to February 2025 at \$160 p/w

## 2 🎮 1 🚔

- **Price** : \$275,000
- Land Size : 1012 sqm View : https://www

: https://www.falk.com.au/sale/vic/great-ocea n-rd-otway-ranges/mortlake/residential/hous e/7997456

Pia Falk 03 5561 1677